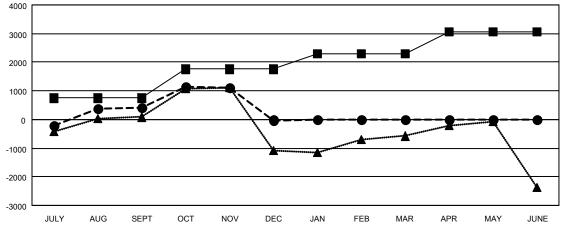

|   | Members                      |                           |                         |                                              |  |  |  |
|---|------------------------------|---------------------------|-------------------------|----------------------------------------------|--|--|--|
| ╝ | RESULTS FOR 2019-2020        |                           |                         |                                              |  |  |  |
|   | QUARTER                      | MEMBER GROWTH NET<br>GOAL | MEMBER GROWTH<br>ACTUAL | DROPPED MEMBERS ACTUAL (including transfers) |  |  |  |
|   | JULY/AUG/SEPT<br>OCT/NOV/DEC | 745<br>1010               | 1,255<br>1,289          | 684<br>1,718                                 |  |  |  |
|   | JAN/FEB/MAR                  | 525                       | 0                       | 0                                            |  |  |  |
|   | APR/MAY/JUNE                 | 790                       | 0                       | 0                                            |  |  |  |

## GOALS AND ACTUAL MEMBERS CUMULATIVE

| - ■ - MEMBER GROWTH NET GOAL      |  |
|-----------------------------------|--|
| - • - MEMBER GROWTH ACTUAL        |  |
| - ▲ - LAST YEAR MEMBERSHIP ACTUAL |  |
|                                   |  |
|                                   |  |
|                                   |  |