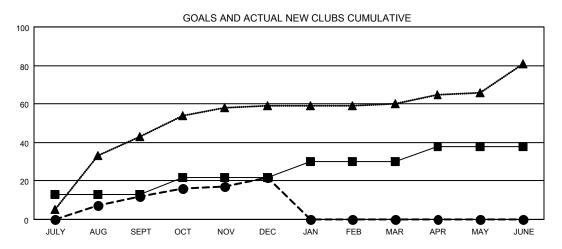

## GMT MONTHLY MEMBERSHIP PROGRESS REPORT

Multiple District 307

Results as of: 12/31/2019

LOCATION: INDONESIA

GMT CA 7

| Clubs                 |                                             |                                                                |  |  |  |  |  |  |
|-----------------------|---------------------------------------------|----------------------------------------------------------------|--|--|--|--|--|--|
| RESULTS FOR 2019-2020 |                                             |                                                                |  |  |  |  |  |  |
| NEW CLUB GOAL         | NEW CLUBS                                   | DROPPED CLUBS                                                  |  |  |  |  |  |  |
|                       |                                             |                                                                |  |  |  |  |  |  |
| 13                    | 12                                          | 24                                                             |  |  |  |  |  |  |
| 9                     | 10                                          | 23                                                             |  |  |  |  |  |  |
| 8                     | 0                                           | 0                                                              |  |  |  |  |  |  |
| 8                     | 0                                           | 0                                                              |  |  |  |  |  |  |
|                       | RESULTS FO<br>NEW CLUB GOAL<br>13<br>9<br>8 | RESULTS FOR 2019-2020  NEW CLUB GOAL NEW CLUBS  13 12 9 10 8 0 |  |  |  |  |  |  |